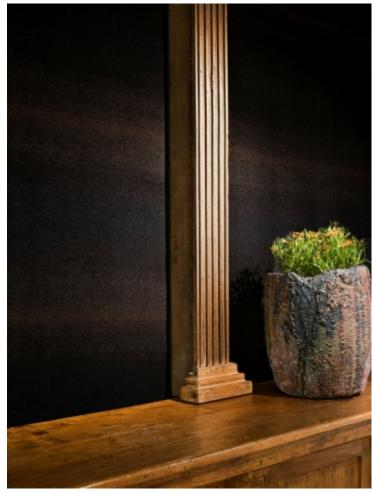

PRIMA ALPACA SURI OMBRE - HORIZON

Contents: 76% PA SURI/24% WE

PRIMA ALPACA SOLID

4200 Butternut
Contents: 68% PA/32% WE

PRIMA ALPACA STRIPE

S1300 Barco

Contents: 70% PA/30% SE

Barndiva Restaurant, Healdsburg CA