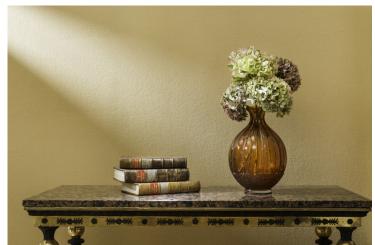

PRIMA ALPACA SURI OMBRE - HORIZON

Contents: 76% PA SURI/24% WE

PRIMA ALPACA SOLID

4200 Butternut
Contents: 68% PA/32% WE

PRIMA ALPACA STRIPE

S1300 Barco

Contents: 70% PA/30% SE

Barndiva Restaurant, Healdsburg CA