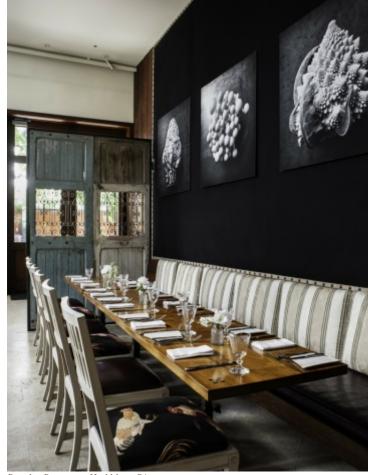

PRIMA ALPACA SURI OMBRE - HORIZON

Contents: 76% PA SURI/24% WE

PRIMA ALPACA SOLID

4200 Butternut
Contents: 68% PA/32% WE

PRIMA ALPACA STRIPE

S1300 Barco

Contents: 70% PA/30% SE

Barndiva Restaurant, Healdsburg CA